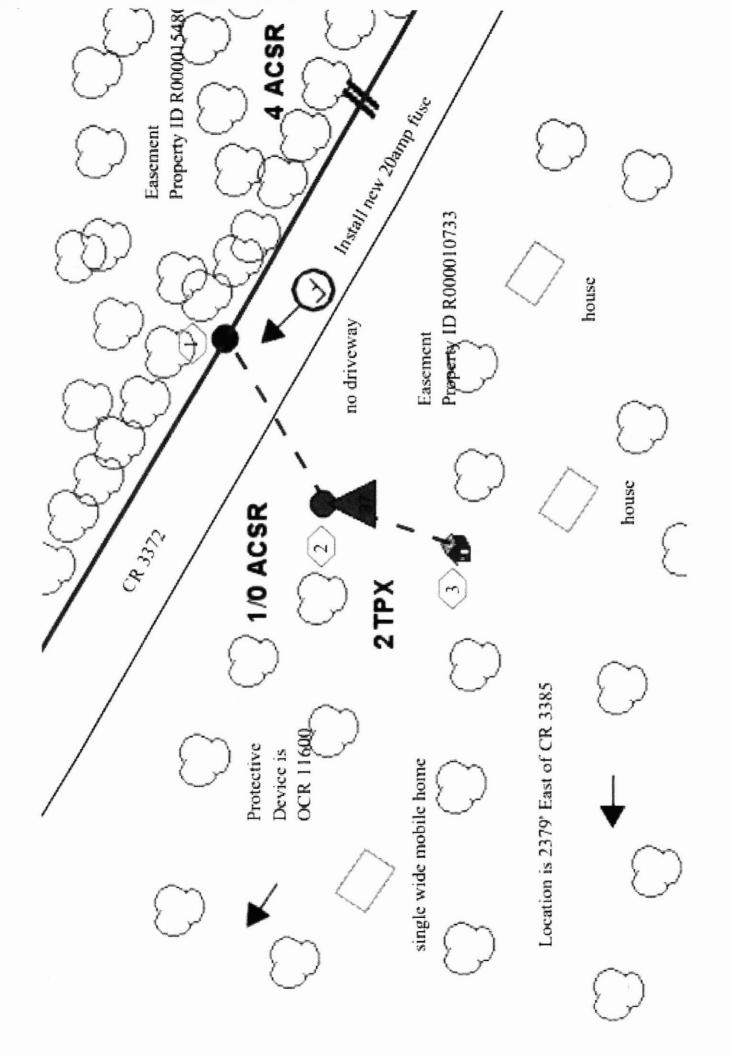

> Farmers Electric Cooperative Member: PATRICK S PIPKIN Service Order Number: 2021081836

Greetings:

Farmers Electric Cooperative, Inc. is requesting permission to construct electrical power distribution facilities which will cross County Road 3372 which is located 2379 ft east of CR 3385 in Hopkins County, Texas.

Site location map and construction sketches are enclosed. The construction sketch details the proposed work. All road crossings will have a minimum vertical clearance of 22 feet.

If you have any questions, please contact me at any time.