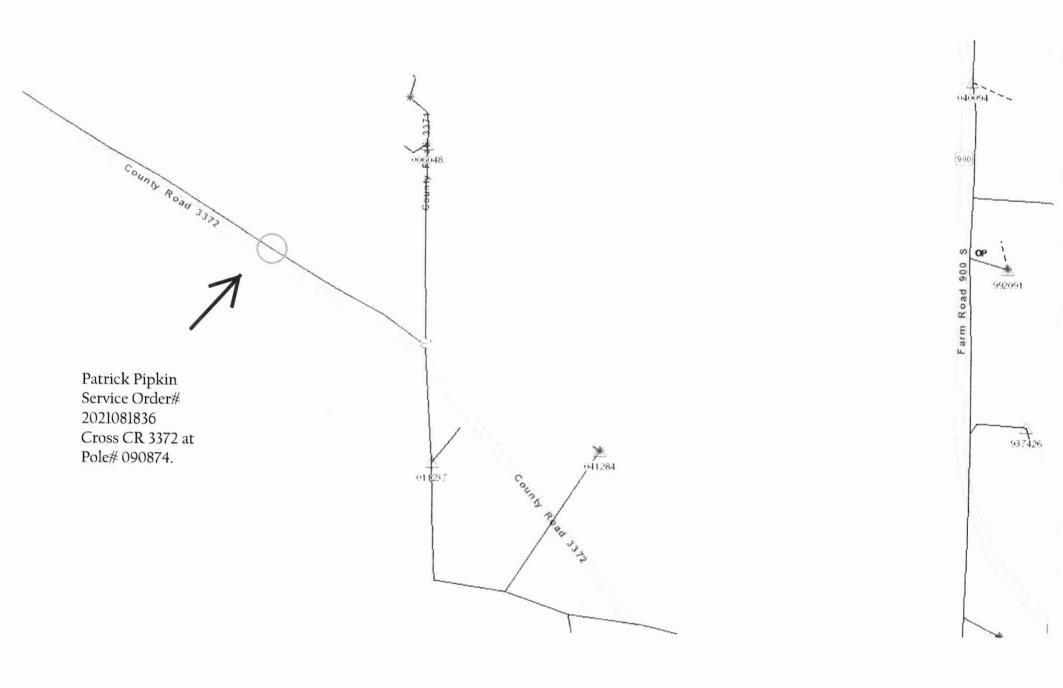

> Farmers Electric Cooperative Member: PATRICK S PIPKIN Service Order Number: 2021081836

Greetings:

Farmers Electric Cooperative, Inc. is requesting permission to construct electrical power distribution facilities which will cross County Road 3372 which is located 2379 ft east of CR 3385 in Hopkins County, Texas.

Site location map and construction sketches are enclosed. The construction sketch details the proposed work. All road crossings will have a minimum vertical clearance of 22 feet.

If you have any questions, please contact me at any time.